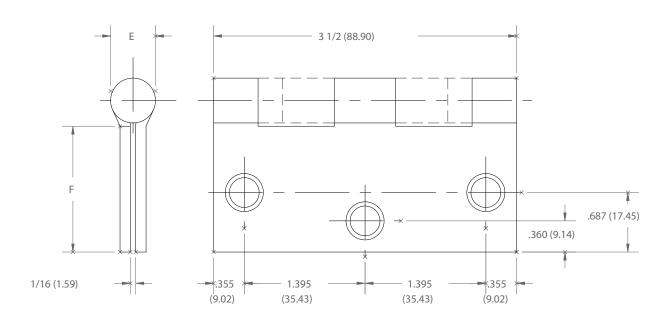

304

SIZES: 3 1/2 x 3 1/2 --- 3 1/2 x 5 --- 3 1/2 x 6

(88.90 x 88.90)

(88.90 x 127.00)

(88.90 x 152.40)

Rev.

-DO NOT SCALE-

| CATALOG NUMBER |         |             |               | (F) DISTANCE FROM EDGE OF LEAF TO SWAGE LINE |                  |                  |
|----------------|---------|-------------|---------------|----------------------------------------------|------------------|------------------|
|                | NON-    |             | (E)           |                                              |                  |                  |
| STEEL          | FERROUS | METAL       | KNUCKLE       | 3 1/2 x 3 1/2                                | 3 1/2 x 5        | 3 1/2 x 6        |
| HINGES         | HINGES  | GAUGE       | DIAMETER      | (88.90 x 88.90)                              | (88.90 x 127.00) | (88.90 x 152.40) |
| 700            | 800     | .119 (3.02) | 19/32 (15.08) | 1 5/16 (33.34)                               |                  |                  |
| 1279           | 1191    | .119 (3.02) | 17/32 (13.49) | 1 3/8 (34.93)                                | 2 1/8 (53.98)    | 2 5/8 (66.68)    |
| AB700          | AB800   | .119 (3.02) | 19/32 (15.08) | 1 5/16 (33.34)                               |                  |                  |
| BB1279         | BB1191  | .119 (3.02) | 17/32 (13.49) | 1 3/8 (34.93)                                | 2 1/8 (53.98)    | 2 5/8 (66.68)    |

ALL NON-BRACKETED DIMENSIONS ARE IN INCHES, ALL BRACKETED DIMENSIONS ARE IN MILLIMETERS.

Machine Screw Size- 10-24 x 1/2" F.H. WITH NO. 9 HEAD

Wood Screw Size- No. 9 x 1" F.H.

Hospital type and round corner template hinges conform to the above screw size and location. They are designated by "HT" and "RC" to catalog number.

Hager template hinges are made in size and with screw holes located to conform to ANSI-A156.7.

> HAGER RESERVES THE RIGHT TO MAKE DESIGN CHANGES WITHOUT NOTICE. CALL HAGER ENGINEERING AT 1-800-325-9995 FOR LATEST REVISION DATE OF TEMPLATE.